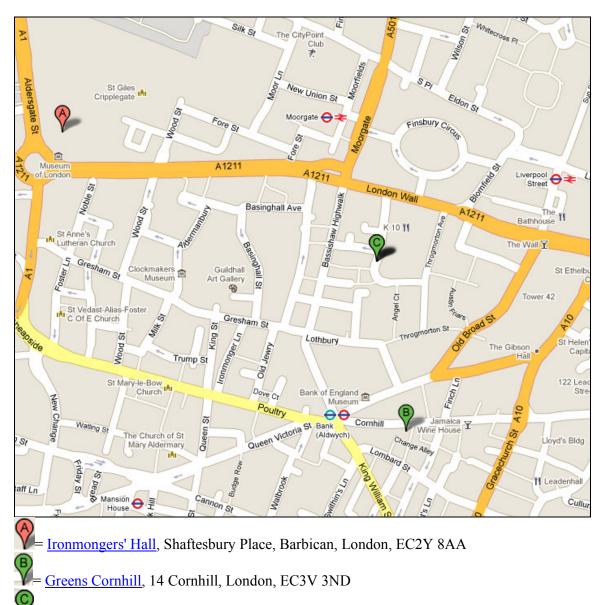

= <u>Apex London Wall Hotel</u>, 7-9 Copthall Avenue, London, EC2R 7NJ

The Apex London Wall Hotel is situated half way between the venues at 10 mins walk from the Ironmongers Hall and 7 minutes walk to Greens Cornhill.

Apex London Wall Hotel, 4\*0.4 miles7-9 Copthall Avenue1London2EC2R 7NJ0207 562 3030http://www.apexhotels.co.uk/hotels/london-wall/

There are a wide range of other 3, 4, and 5 star hotels in close proximity to the Ironmongers' Hall including: